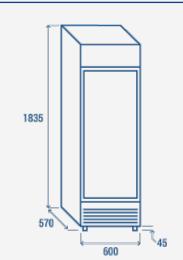

### **PRODUCT DIMENSIONS**

# **TECHNICAL SPECIFICATIONS**

| Capacity                         | 350 L          |
|----------------------------------|----------------|
| Temperature                      | K4 (+1°C~+9°C) |
| Consumption                      | 1.82 kWh/24h   |
| Rated Power                      | 155 W          |
| Noise level                      | 46 dB(A)       |
| Net Weight                       | 56 Kg          |
| Gross Weight                     | 66 Kg          |
| External Dimensions (WxDxH mm)   | 600x570x1835   |
| Internal Dimensions (WxDxH mm)   | 505x440x1315   |
| Packaging dimensions (WxDxH mm)  | 730x640x2020   |
| Loading quantities 20'/40'/40'HQ | 27/57/57       |
|                                  |                |