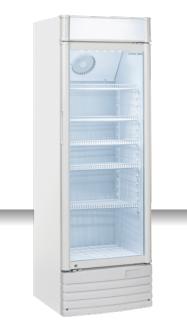

# DC 388C

# **GENERAL FEATURES**

| 350 Lt. Upright drink cooler                  | • |
|-----------------------------------------------|---|
| White steel for internal and external side    | • |
| Static cooling with fan assisted cooling      | • |
| Manual Defrost                                | • |
| Foaming Agent Cyclopentane (35mm per side)    | • |
| Mechanical thermostat                         | • |
| Removable Gasket                              | • |
| Adjustable shelves: 5 Pcs + 1 Pcs Bottom      | • |
| Switches for internal light and canopy        | • |
| Toughened safety tempered glass               | • |
| Lock fitted as standard                       | • |
| Inner LED light / LED for canopy              | • |
| N.2 Adjustable feet + N.2 Rollers at the back | • |
| Energy efficiency class: D                    | • |